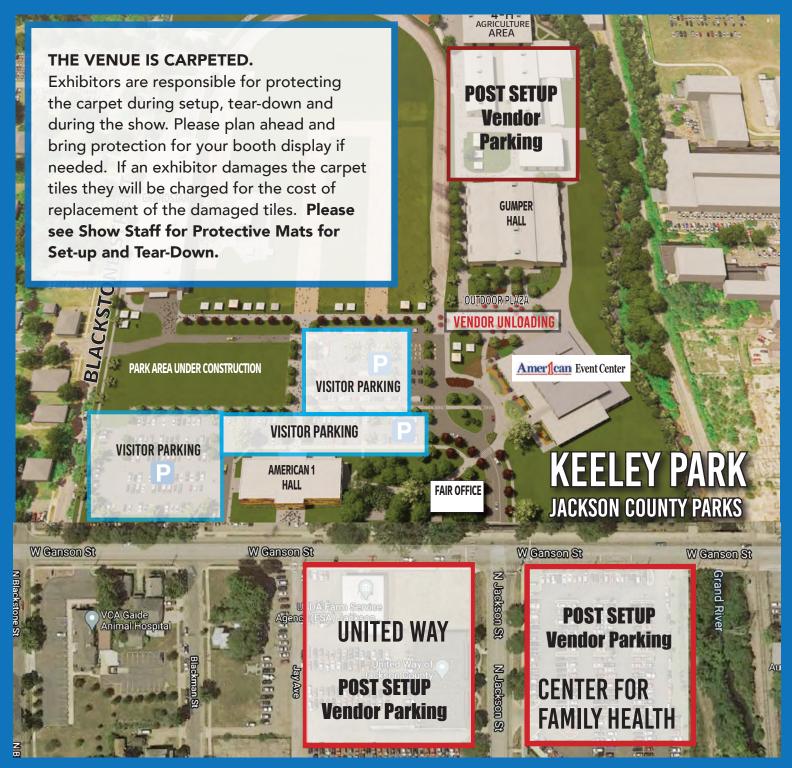

## **EXHIBITOR SCHEDULE**

Venue will be open 1 hour before event times and 30 minutes after closing time each day.

All exhibits must be staffed during show.

## **SET-UP HOURS:**

Thur, Feb 22<sup>nd</sup> 8 AM - 8 PM Fri, Feb 23<sup>rd</sup> 8 AM - 12 PM All exhibits must be completely set up and ready to show by Friday at 12 PM!

## **TEAR-DOWN HOURS:**

Sun, Feb 25th 3 PM - 6 PM Please do not start Tear-down until 3 PM All exhibits must be removed from the building by Sunday at 6:00 PM

## **SHOW HOURS:**

Fri, Feb 23<sup>rd</sup> 3 PM - 8 PM
Sat, Feb 24<sup>th</sup> 10 AM - 6 PM
Sun, Feb 25<sup>th</sup> 10 AM - 3 PM